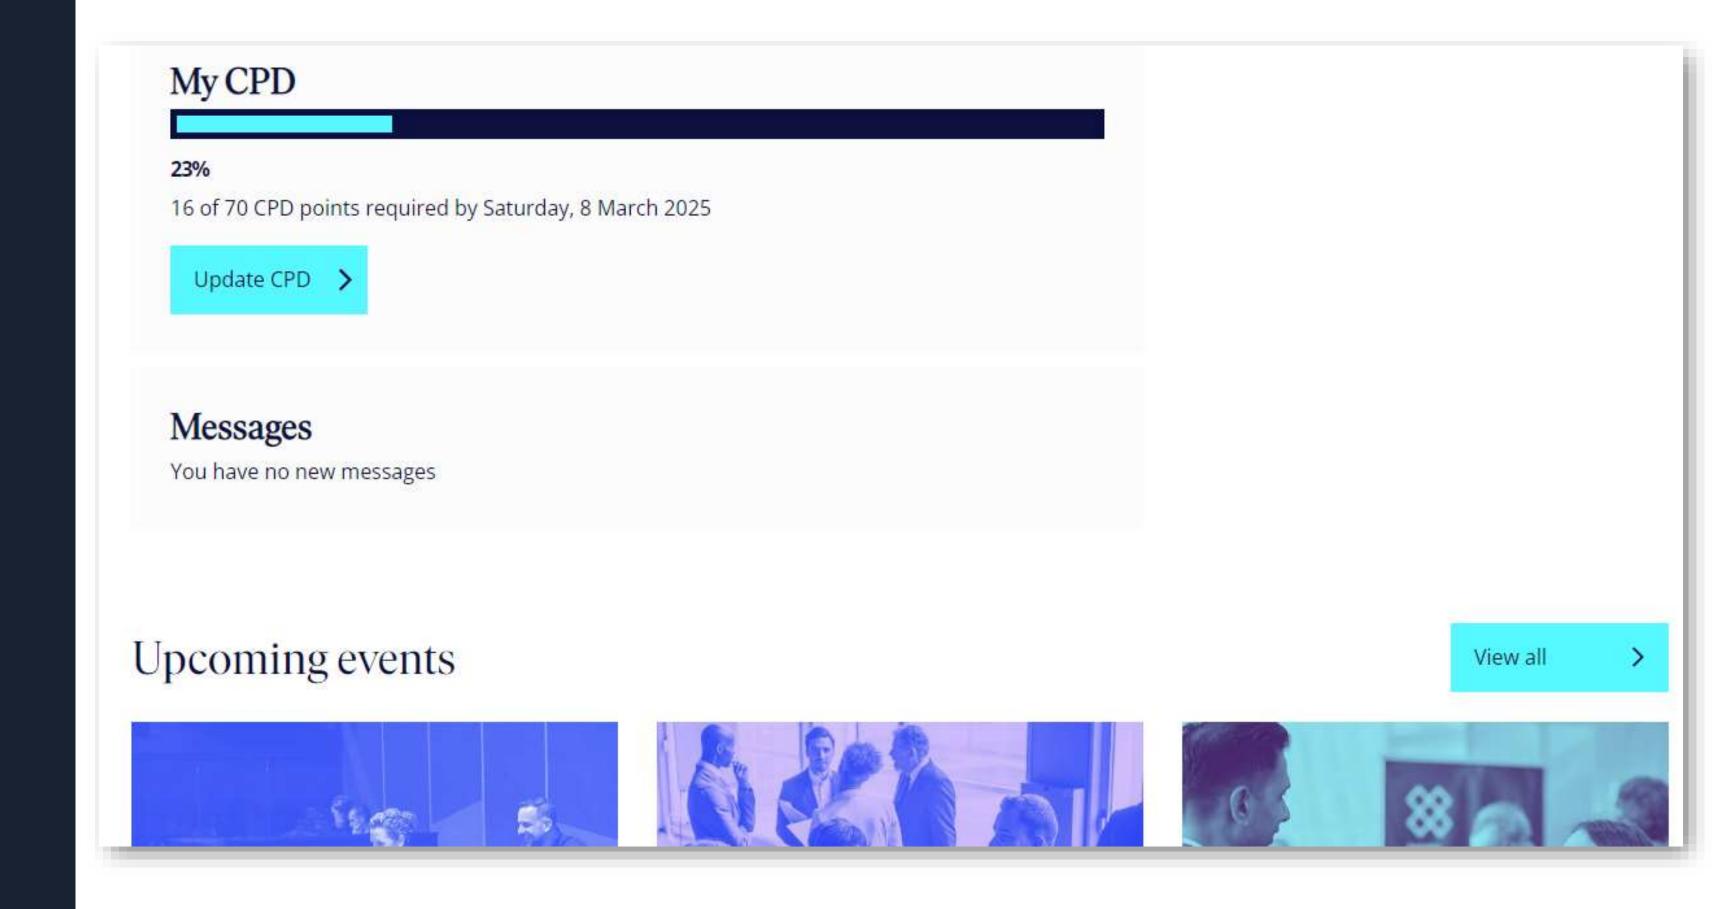

## What makes a great member portal?

Membership

Certifications

Learning & Events

About

Resources

## What makes a great member portal?

- It is a tool for the member journey
- It shows personalised, relevant information
- It has the ability for members to self service (e.g. certificates, invoices, reports)
- It has good communication and customised messages
- It has no pain points